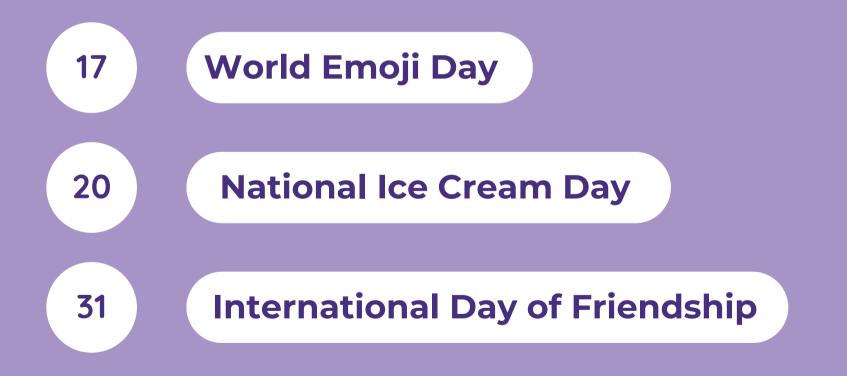

# JULY

| SUNDAY | MONDAY | TUESDAY | WEDNESDAY | THURSDAY     | FRIDAY | SATURDAY |
|--------|--------|---------|-----------|--------------|--------|----------|
|        |        | 1       | 2         | MEWS 3       | 4      | 5        |
| 6      | 7      | 8       | 9         | 10           | 11     | 12       |
| 13     | 14     | 15      | 16        | 17<br>NEWS   | 18     | 19       |
| 20     | 21     | 22      | 23        | 24           | 25     | 26       |
| 27     | 28     | 29      | 30        | NEWS<br>NEWS |        |          |