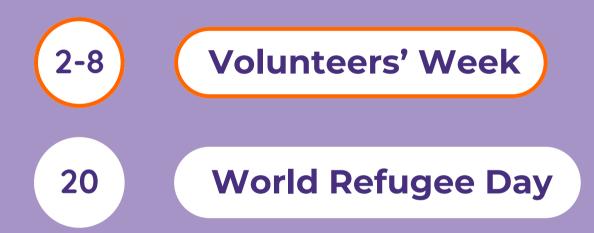

Save the date for Provider meeting Thursday 12 June 2 Online via Zoom

#### Save the date for Nottingham Voluntary Sector Provider meeting

Thursday 12 June 2025, 10am to 12 noon