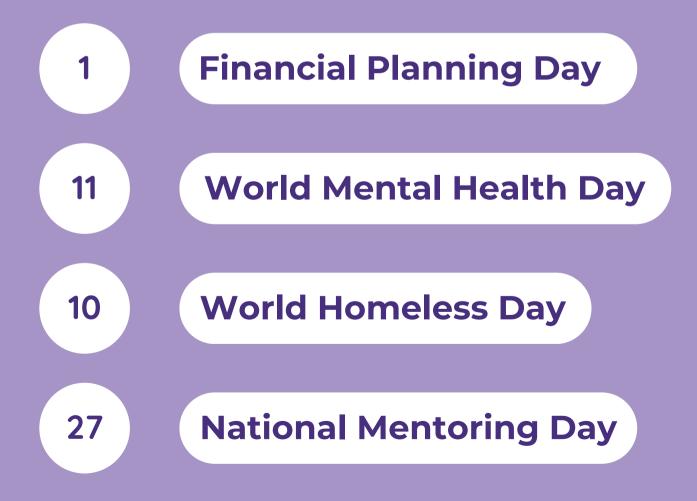

### OCTOBER

| SUNDAY | MONDAY | TUESDAY | WEDNESDAY | THURSDAY  | FRIDAY | SATURDAY |
|--------|--------|---------|-----------|-----------|--------|----------|
|        |        |         |           | 2         | 3      | 4        |
| 5      | 6      | 7       | 8         | 9<br>NEWS | 10     | 11       |
| 12     | 13     | 14      | 15        | 16        | 17     | 18       |
| 19     | 20     | 21      | 22        | 23        | 24     | 25       |
| 26     | 27     | 28      | 29        | 30        | 31     |          |