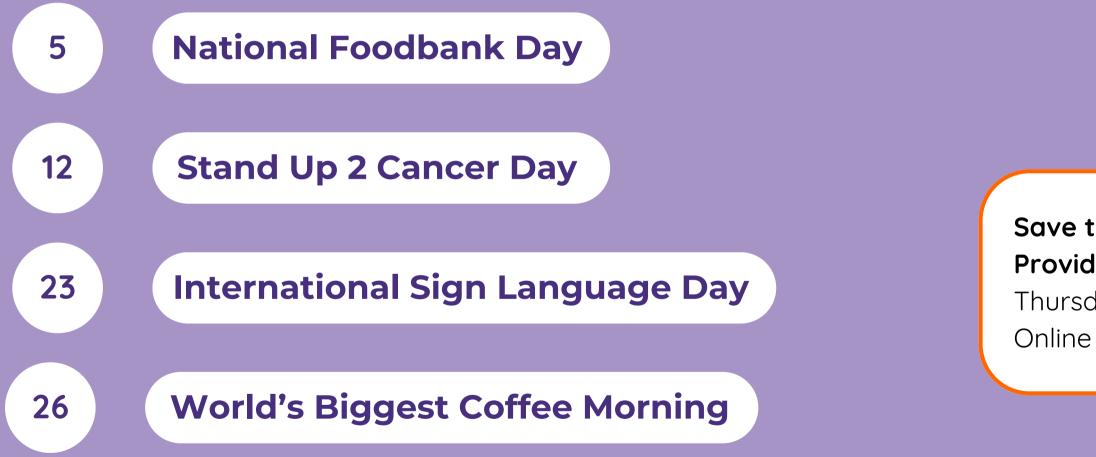

### SEPTEMBER

|   | SUNDAY | MONDAY | TUESDAY             | WEDNESDAY | THURSDAY                | FRIDAY         | SATURDAY |
|---|--------|--------|---------------------|-----------|-------------------------|----------------|----------|
|   |        | 1      | 2                   | 3         | 4                       | 5<br>Donations | 6        |
|   | 7      | 8      | 9                   | 10        | NEWS 11<br>B B B<br>B B | ST2C 12        | 13       |
|   | 14     | 15     | 16                  | 17        | 18                      | 19             | 20       |
|   | 21     | 22     | 23<br>Marine Marine | 24        | 25                      | 26             | 27       |
| 0 | 28     | 29     | 30                  |           |                         |                |          |

# SEPTEMB

#### Save the date for Nottingham Voluntary Sector Provider meeting

Thursday 11 September 2025, 10am to 12 noon Online via Zoom