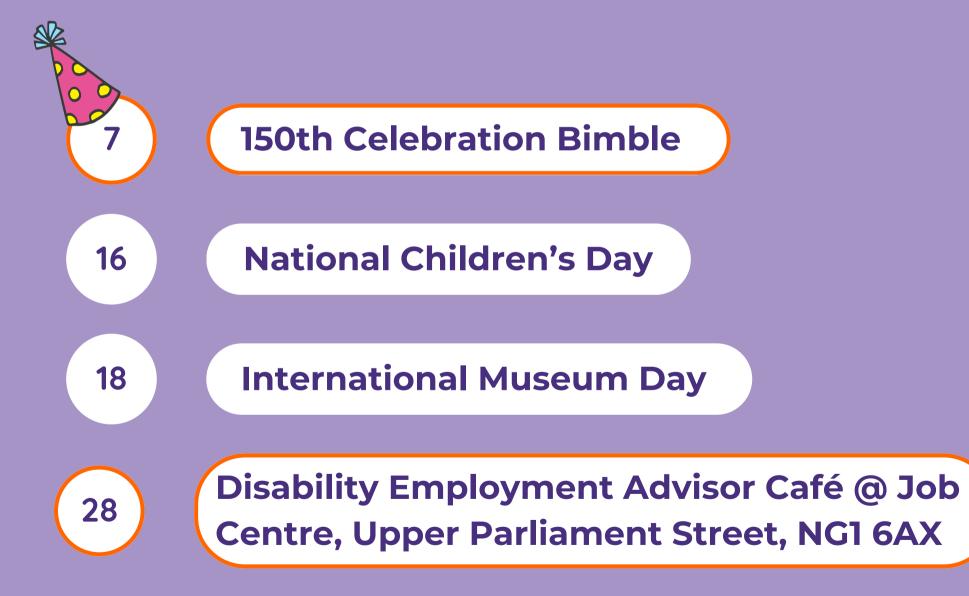

#### **REGISTER NOW**

#### Save the date for the Bimble

Wednesday 7 May 2025, 11.30am to 1.30pm Meet at Dryden Enterprise Centre

National Walking Month