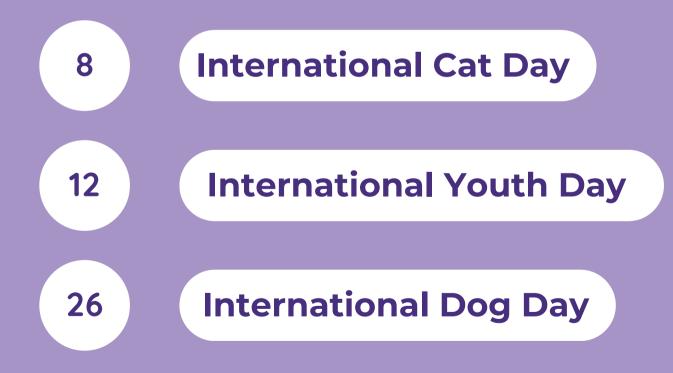

# AUGUST

| SUNDAY | MONDAY | TUESDAY | WEDNESDAY | THURSDAY | FRIDAY | SATURDAY |  |
|--------|--------|---------|-----------|----------|--------|----------|--|
|        |        |         |           |          | 1      | 2        |  |
| 3      | 4      | 5       | 6         | 7        | 8      | 9        |  |
| 10     | 11     |         | 13        | 14 NEWS  | 15     | 16       |  |
| 17     | 18     | 19      | 20        | 21       | 22     | 23       |  |
| 24     | 25     | 26      | 27        | 28 NEWS  | 29     | 30       |  |
| 31     |        |         |           |          |        |          |  |