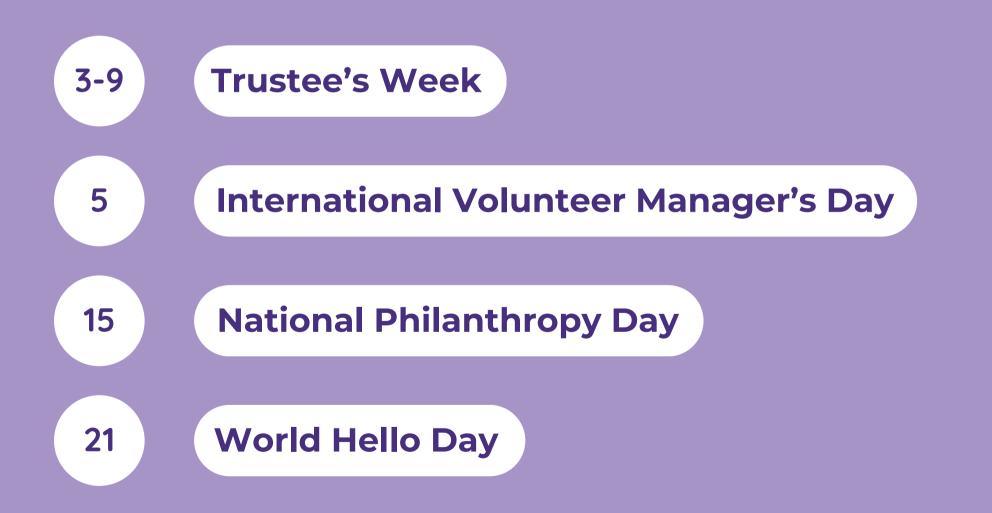

# JULY

| SUNDAY | MONDAY | TUESDAY | WEDNESDAY | THURSDAY     | FRIDAY | SATURDAY |
|--------|--------|---------|-----------|--------------|--------|----------|
|        |        | 1       | 2         | MEWS 3       | 4      | 5        |
| 6      | 7      | 8       | 9         | 10           | 11     | 12       |
| 13     | 14     | 15      | 16        | 17<br>NEWS   | 18     | 19       |
| 20     | 21     | 22      | 23        | 24           | 25     | 26       |
| 27     | 28     | 29      | 30        | NEWS<br>NEWS |        |          |